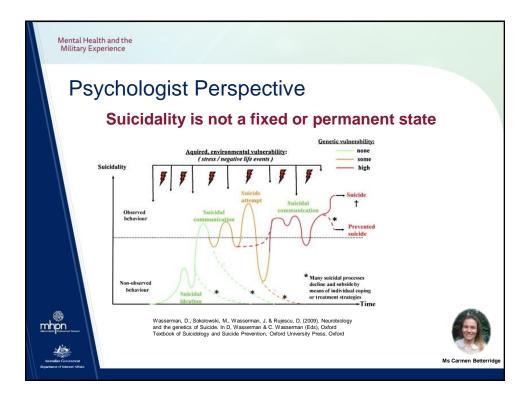

2





























|     | Green Zone