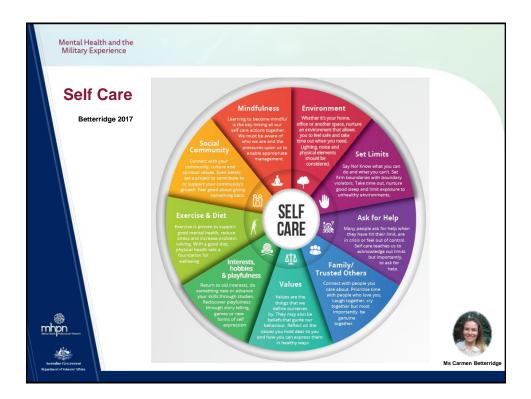

2





























|     | Green Zone