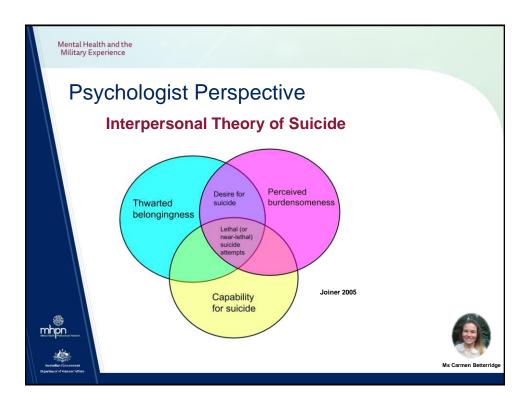

2





























|     | Green Zone